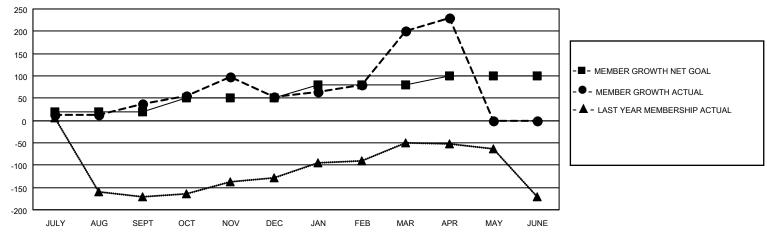

## GOALS AND ACTUAL MEMBERS CUMULATIVE

| DROPPED CLUBS: 3 |     | 40 CLUBS OF 54 ADDED 1 OR<br>MORE NEW MEMBERS | GENDER DISTRIBUTION             |                                |  |
|------------------|-----|-----------------------------------------------|---------------------------------|--------------------------------|--|
|                  |     | MORE NEW MEMBERS                              | MALE<br>FEMALE                  | 1,623 (77.10%)<br>482 (22.90%) |  |
| DROPPED MEMBERS  |     |                                               | NON BINARY PREFER NOT TO ANSWER | 0 (0.00%)<br>0 (0.00%)         |  |
| DECEASED         | 2   |                                               | THE ERMOT TO AMOWER             | 0 (0.0070)                     |  |
| CLUB CANCELLED   | 43  | CLICK HERE FOR CUMULATIVE                     | TOTAL FAMILY UNIT MEMBERS       | 750                            |  |
| OTHER            | 61  | MEMBERSHIP DATA                               |                                 |                                |  |
| TOTAL            | 106 |                                               | FAMILY MEMBERS PAYING HAI       | LF DUES 445                    |  |