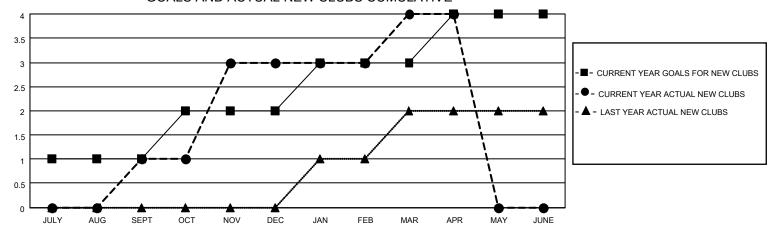

## MONTHLY MEMBERSHIP PROGRESS REPORT

LOCATION INDIA District 316 A Results as of: 4/30/2023

| Clubs RESULTS FOR 2022-2023 |   |   |   | Members RESULTS FOR 2022-2023 |    |     |    |
|-----------------------------|---|---|---|-------------------------------|----|-----|----|
|                             |   |   |   |                               |    |     |    |
| JULY/AUG/SEPT               | 1 | 1 | 1 | JULY/AUG/SEPT                 | 20 | 55  | 14 |
| OCT/NOV/DEC                 | 1 | 2 | 2 | OCT/NOV/DEC                   | 30 | 96  | 76 |
| JAN/FEB/MAR                 | 1 | 1 | 0 | JAN/FEB/MAR                   | 30 | 185 | 12 |
| APR/MAY/JUNE                | 1 | 0 | 0 | APR/MAY/JUNE                  | 20 | 34  | 4  |

## GOALS AND ACTUAL NEW CLUBS CUMULATIVE



## GOALS AND ACTUAL MEMBERS CUMULATIVE



| DROPPED CLUBS: 3 |     | 40 CLUBS OF 54 ADDED 1 OR<br>MORE NEW MEMBERS | GENDER DISTRIBUTION             |                                |  |
|------------------|-----|-----------------------------------------------|---------------------------------|--------------------------------|--|
|                  |     | MORE NEW MEMBERS                              | MALE<br>FEMALE                  | 1,623 (77.10%)<br>482 (22.90%) |  |
| DROPPED MEMBERS  |     |                                               | NON BINARY PREFER NOT TO ANSWER | 0 (0.00%)<br>0 (0.00%)         |  |
| DECEASED         | 2   |                                               | THE ERMOT TO AMOWER             | 0 (0.0070)                     |  |
| CLUB CANCELLED   | 43  | CLIC